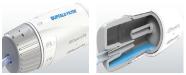

# PlumePort<sup>®</sup> ActiV<sup>®</sup> Laparoscopic Smoke Filtration Device

PlumePort<sup>®</sup> ActiV<sup>®</sup> is the first line of defense designed for safe, effective removal of surgical smoke during laparoscopic procedures. ActiV easily attaches to standard trocars and utilizes readily available suction systems providing noiseless operation. With a built-in fluid trap, moisture is effectively managed throughout the entire procedure to ensure uninhibited flow and prevent filter saturation without compromising the integrity of the filtration media.

#### **Compact Housing Design**

• Contains built-in fluid trap, flow adjustment valve and filtration.