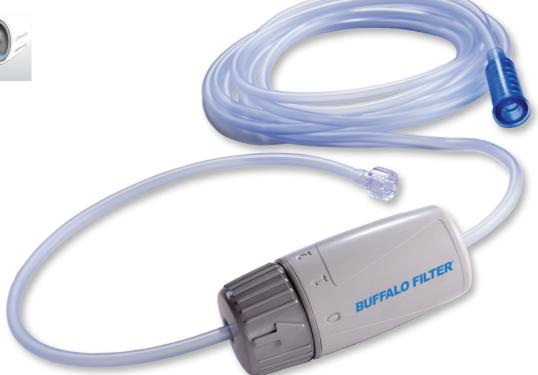

# PlumePort<sup>®</sup> ActiV<sup>®</sup> Laparoscopic Smoke Filtration Device

PlumePort<sup>®</sup> ActiV<sup>®</sup> is the first line of defense designed for safe, effective removal of surgical smoke during laparoscopic procedures. ActiV easily attaches to standard trocars and utilizes readily available suction systems providing noiseless operation. With a built-in fluid trap, moisture is effectively managed throughout the entire procedure to ensure uninhibited flow and prevent filter saturation without compromising the integrity of the filtration media.

#### Active Smoke Removal

 Controlled management of smoke throughout the surgical procedure featuring flow control dial with one hand adjustability.

#### **Compact Housing Design**

• Contains built-in fluid trap, flow adjustment valve and filtration.

### **Moisture Management**

• Built-in fluid trap to manage moisture throughout entire procedure.

### **Universal Connectivity**

• Easily attaches to standard luer lock fittings and suction systems.