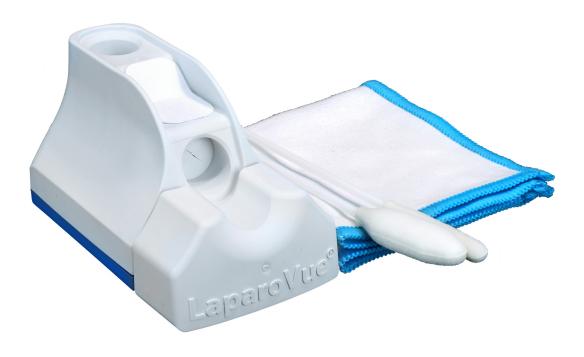

### LaparoVue<sup>®</sup> Visibility System Laparoscopic Solutions

Understanding a surgeon's need to see clearly during laparoscopic surgery, the LaparoVue Visibility System is an all-in-one solution designed to take the complexity out of achieving optimal visualization. An easy to use, disposable device that warms, white balances, cleans and defogs laparoscopes.

## **LaparoVue**®

All-in-One Solution for Improved Laparoscopic Visibility

#### **Cleans and Defogs**

- Provides crisp, clear view in 5 seconds
- Offers a chemical and mechanical clean for superior residue removal while helping to prevent intra-operative laparoscope fogging
- · Cleaning and defogging port designed to retain surfactant
- Radiopaque VueTip<sup>™</sup> Trocar Swabs remove debris and excess liquid from trocar cannula
- Microfiber Cloth captures large residue and excess surfactant