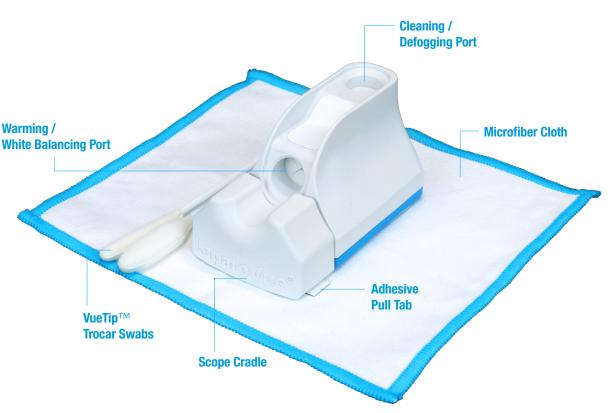

#### Warms and White Balances

- Warms a laparoscope in 5 minutes to prevent fogging
- · Scope Cradle supports and protects during warming and white balancing
- Designed for stability, LaparoVue eliminates surfactant leaks while warming and white balancing

#### **Cleans and Defogs**

- Provides crisp, clear view in 5 seconds
- Offers a chemical and mechanical clean for superior residue removal while helping to prevent intra-operative laparoscope fogging
- · Cleaning and defogging port designed to retain surfactant
- Radiopaque VueTip<sup>™</sup> Trocar Swabs remove debris and excess liquid from trocar cannula
- Microfiber Cloth captures large residue and excess surfactant

#### **Cleaning / Defogging Port**

Warming / White Balancing Port

#### One Unit, Two Ports

- Warm a laparoscope while cleaning another, reduces preparation time when changing laparoscopes
- Accepts 3 12mm laparoscopes without the need for a port size converter
- Warms, white balances, cleans and defogs for up to 5 hours

#### **Designed for Stability**

- Scope Cradle safely and securely supports laparoscope to reduce the risk of damage
- Upright functionality reduces chances of surfactant spillage