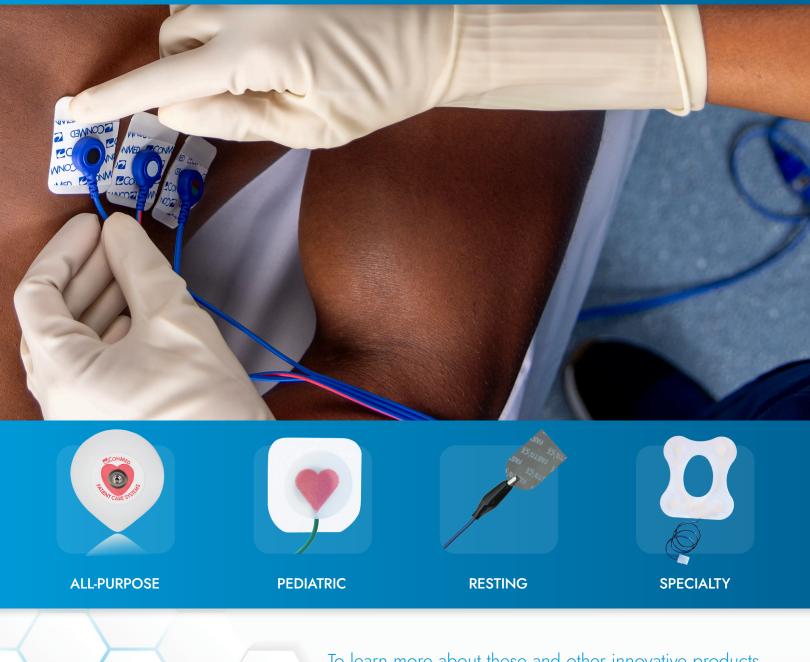

# Your One-Stop Shop for ECG Electrodes, MFE Electrodes, and EEG Electrodes

To learn more about these and other innovative products, call **866-4CONMED** or visit **www.CONMED.com**.

## General, All-Purpose Electrodes:

### **TOTALTRACE®**

Versatile and reliable, TotalTrace<sup>®</sup> electrodes offer exceptional conductivity and adhesion for a wide range of applications.

#### SURETRACE®

Designed for consistent performance, Suretrace<sup>®</sup> electrodes ensure reliable ECG signals in diverse patient populations.

### CLEARTRACE<sup>™</sup> 2

Featuring a clear adhesive gel, Cleartrace™ 2 electrodes provide excellent adhesion and patient comfort, making them ideal for extended monitoring.