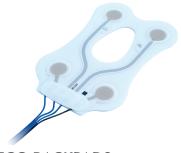

## **Specialty Electrodes:**

ECG BACKPADS

Designed for specialized applications, ECG Backpads provide consistent signal quality and optimal patient comfort, making them ideal for specific diagnostic procedures.