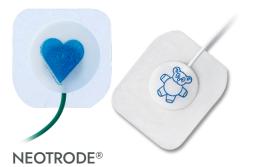

## Pediatric/Neonatal Electrodes:

Specifically designed for pediatric patients, Neotrode<sup>®</sup> electrodes offer gentle adhesion and optimal signal quality for accurate ECG readings.

**HUGGABLES®** 

With a soft design, Huggables<sup>®</sup> electrodes provide gentle skin contact, making them ideal for neonatal patients.