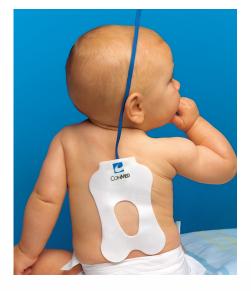

## **Specialty Electrodes:**

ECG BACKPADS

Designed for specialized applications, ECG Backpads provide consistent signal quality and optimal patient comfort, making them ideal for specific diagnostic procedures.