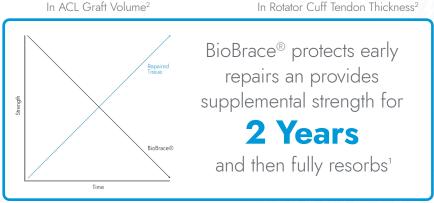

#### Resorbs

Supports tissue for ~ 2 years before naturally resorbing <sup>1,2</sup>