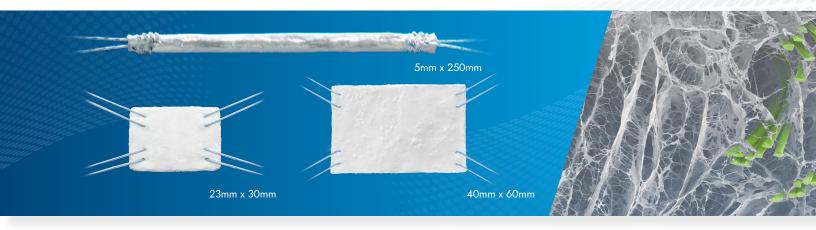

## Ordering Information

| Description                              | Catalog<br>Number |
|------------------------------------------|-------------------|
| BioBrace® Reinforced Implant 23mm x 30mm | BB23X30           |
| BioBrace® Reinforced Implant 40mm x 60mm | BB40X60           |
| BioBrace® Reinforced Implant 5mm x 250mm | BB5X250           |