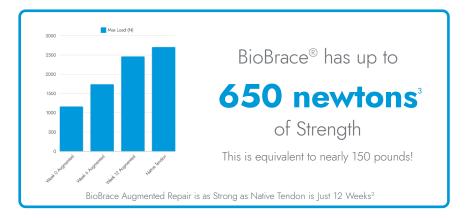

s healing 1,2

#### Resorbs

Supports tissue for ~ 2 years before naturally resorbing <sup>1,2</sup>

## Why use BioBrace®

- Reinforcement of soft tissue through<sup>1,2</sup> supplemental strength & load sharing
- Generates new tissue via highly porous 3D DNA absent collagen sponge<sup>1,2</sup>
- · Fully resorbable<sup>1,2</sup>

- · Off-the-shelf convenience
- Suture compatibility and handling characteristics reduce added cost & OR time
- Designed to improve patient outcomes and quicker return to sport/activity

## 45+ Different Procedures and Counting









 $<sup>^{\</sup>rm 1}~{\rm K203267}-510\rm{(k)}~{\rm Clearance~Letter}$  - The BioBrace® Implant

<sup>&</sup>lt;sup>2</sup> Based on preclinical animal data

<sup>&</sup>lt;sup>3</sup> Based on internal test data

# Reinforce



# Generates New Tissue



# Resorb



## Ordering Information

| Description                              | Catalog<br>Number |
|------------------------------------------|-------------------|
| BioBrace® Reinforced Implant 23mm x 30mm | BB23X30           |
| BioBrace® Reinforced Implant 40mm x 60mm | BB40X60           |
| BioBrace® Reinforced Implant 5mm x 250mm | BB5X250           |



### Strengthen your outcomes today.

Call 1-866-4CONMED to schedule a trial with your local CONMED Representative. For more information visit us at www.CONMED.com or scan QR code.



Toll Free: 1-866-4CONMED customerexperience@conmed.com International: 727-214-3000 internationalorders@conmed.com