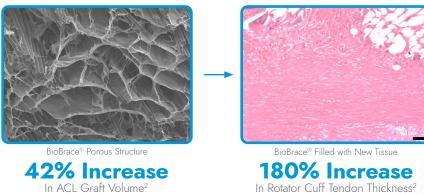

#### Generates New Tissue<sup>1,2</sup>

Biologic scaffold facilitates and optimizes healing 1,2